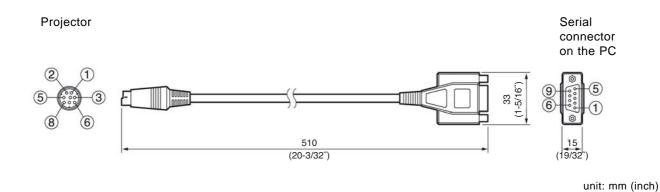

## Specifications

Dimensions (W x H x D): 33 x 510 (1-5/16" x 20-3/32") Weight: 68 g (2.4 oz)

Specifications are subject to change without notice.

## Dimensions

Mini DIN 8-pin (male)

| Pin number | Signal |
|------------|--------|
| 1          | CTS    |
| 2          | RTS    |
| 3          | RXD    |
| 4          | GND    |
| 5          | TXD    |
| 6          | -      |
| 7          | _      |
| 8          | _      |

D-sub 9-pin (female)

| Pin number | Signal |
|------------|--------|
| 1          | —      |
| 2          | TXD    |
| 3          | RXD    |
| 4          | -      |
| 5          | GND    |
| 6          | _      |
| 7          | CTS    |
| 8          | RTS    |
| 9          | -      |
|            |        |

Note: This illustration is not drawn to scale.